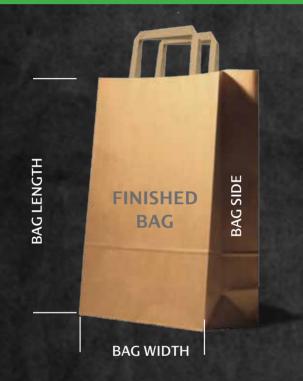

## FLAT HANDLE PAPER BAGS BAGS

Avery Popular international line of paper carrier bags with flat handle are commonly used in restaurants, cafes and other retail outlets

Avery Popular international line of paper carrier bags with flat handle are commonly used in restaurants, cafes and other retail outlets

Avery Popular international line of paper carrier bags with flat handle are commonly used in restaurants, cafes and other retail outlets

|    | DIMENSIONS |      |         | PAPER TYPE     |                |                 |                       |              |
|----|------------|------|---------|----------------|----------------|-----------------|-----------------------|--------------|
|    | WIDTH      | SIDE | LENGTH  | WHITE<br>KRAFT | BROWN<br>KRAFT | RIPPED<br>BROWN | RECYLED               | COATED       |
| 1  | 26         | 12   | 31      | $\checkmark$   |                | $\checkmark$    | -                     |              |
| 2  | 32         | 12   | 36 / 41 | $\checkmark$   | $\checkmark$   | $\checkmark$    | $\checkmark$          | $\checkmark$ |
| 3  | 41         | 12   | 36 / 41 | $\checkmark$   | $\checkmark$   |                 | $\checkmark$          | $\checkmark$ |
| 4  | 46         | 16   | 49      | $\checkmark$   | $\checkmark$   | $\checkmark$    | $\checkmark$          |              |
| 5  | 26         | 14   | 30      | $\checkmark$   | $\checkmark$   | 1000            | $\checkmark$          |              |
| 6  | 30         | 10   | 32      | $\checkmark$   | $\checkmark$   |                 | $\checkmark$          |              |
| 7  | 34.5       | 17   | 33.5    | $\checkmark$   | $\checkmark$   |                 | $\checkmark$          |              |
| 8  | 22         | 10   | 32      | $\checkmark$   | $\checkmark$   |                 | $\checkmark$          |              |
| 9  | 32         | 16   | 32      | $\checkmark$   | $\checkmark$   |                 | -                     |              |
| 10 | 44         | 17   | 49      | $\checkmark$   | $\checkmark$   |                 | <ul> <li>✓</li> </ul> |              |
| 11 | 30.5       | 14.5 | 29.5    | $\checkmark$   | $\checkmark$   | 2548            | $\checkmark$          |              |