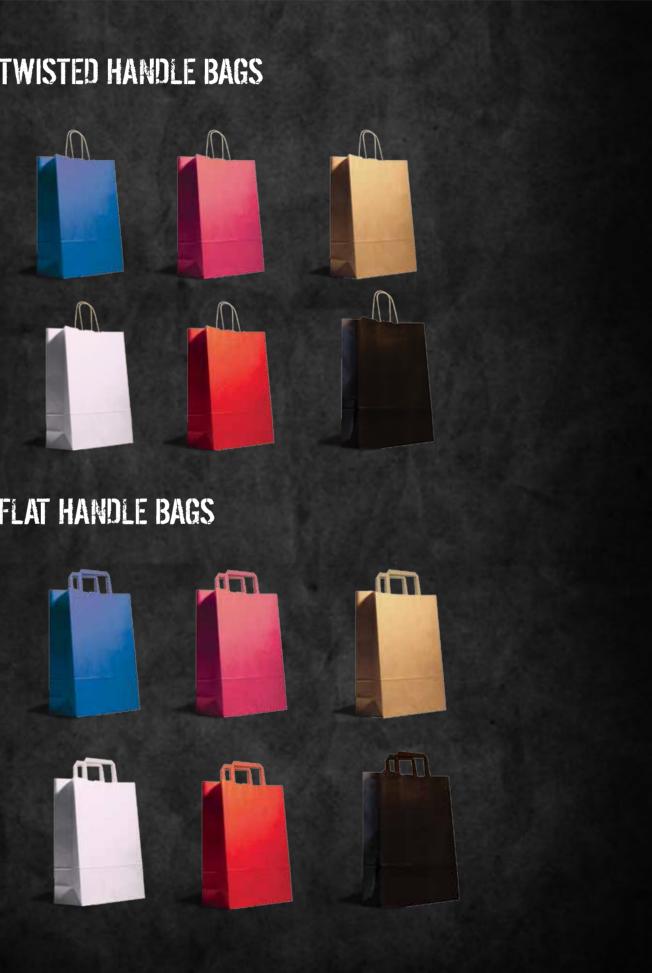

## TWISTED HANDLE PAPER BAGS BAGS

**BAG LENGTH** 

Personalized paper bags, with twisted paper handle, Technical system, delicate, printing & manufacturing process which allows us to print using flexo graphy, from one to colours according to the order

## FLAT HANDLE PAPER BAGS BAGS

Avery Popular international line of paper carrier bags with flat handle are commonly used in restaurants, cafes and other retail outlets

Avery Popular international line of paper carrier bags with flat handle are commonly used in restaurants, cafes and other retail outlets