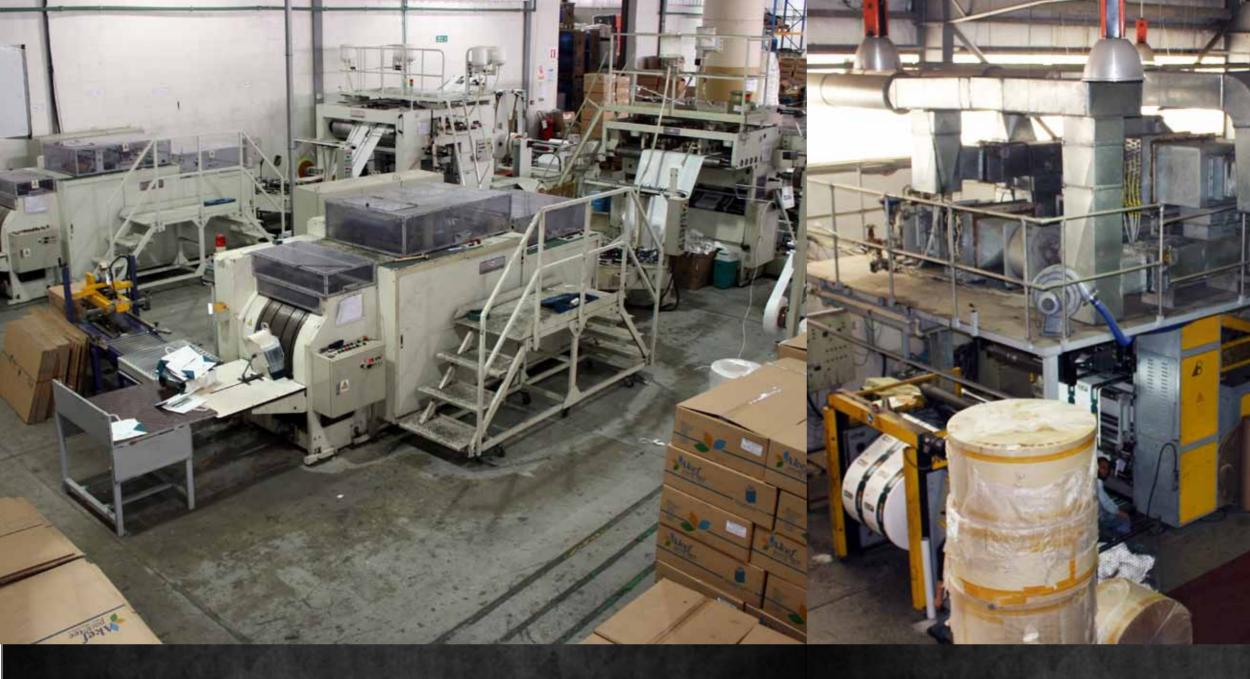

A Total Of 5000 m2 located in the industrial zone at October city – Egypt

All Raw materials are carefully selected from certified European and American (A) class suppliers .

**Tthree Automatic Japanese high Tec production Lines** 

Up to 8 colors printing machine for paper printing

Akef Pack Tec is an Egyptian Leading Company Engaged in the manufacturing of paper shopping bags.

With 100 Employee and turnover 15 million dollars, we have the capacity of 6 million bag per month in 2012 and expected to reach 10 million bags in 2013.