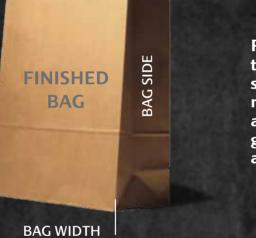

## TWISTED HANDLE PAPER BAGS BAGS

**BAG LENGTH** 

Personalized paper bags, with twisted paper handle, Technical system, delicate, printing & manufacturing process which allows us to print using flexo graphy, from one to colours according to the order

|   | DIMENSIONS |      |           | PAPER TYPE     |                |                 |              |              |
|---|------------|------|-----------|----------------|----------------|-----------------|--------------|--------------|
|   | WIDTH      | SIDE | LENGTH    | WHITE<br>KRAFT | BROWN<br>KRAFT | RIPPED<br>BROWN | RECYLED      | COATED       |
| 1 | 22         | 10   | 32        | $\checkmark$   |                |                 |              |              |
| 2 | 26         | 12   | 31/36     | $\checkmark$   | $\checkmark$   | $\checkmark$    | $\checkmark$ | $\checkmark$ |
| 3 | 32         | 12   | 41 / 46   | $\checkmark$   | $\checkmark$   | $\checkmark$    | $\checkmark$ | $\checkmark$ |
| 4 | 32         | 15   | 44.5      | $\checkmark$   | $\checkmark$   |                 | $\checkmark$ |              |
| 5 | 41         | 12   | 36 / 41   | $\checkmark$   | $\checkmark$   |                 | $\checkmark$ | $\checkmark$ |
| 6 | 40         | 13.5 | 35.5      | $\checkmark$   | $\checkmark$   |                 | $\checkmark$ | $\checkmark$ |
| 7 | 30         | 10   | 32        | $\checkmark$   | $\checkmark$   |                 |              |              |
| 8 | 46         | 16   | 44.5 / 49 | $\checkmark$   | $\checkmark$   | $\checkmark$    |              |              |
| 9 | 50         | 12   | 36 / 41   | $\checkmark$   | $\checkmark$   | $\checkmark$    | $\checkmark$ |              |